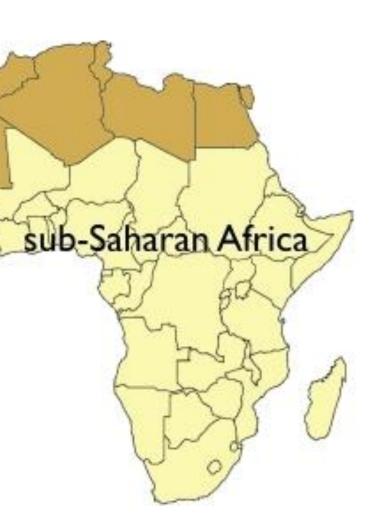

### 2<sup>nd</sup> largest continent Most centrally located

Home of:
longest river (Nile)
largest desert (Sahara)

2<sup>nd</sup> largest freshwater lake (Victoria)

2 regions:

North Africa – Morocco, Tunisia, Egypt, Libya, Algeria

**Sub-Sahara Africa** – 42 southern countries

> 1 billion people, over 50% < 25 years</p>
Poorest, most underdeveloped continent
Most live on less than \$.70 a day

Mostly Islamic, Christian, some tribal religions