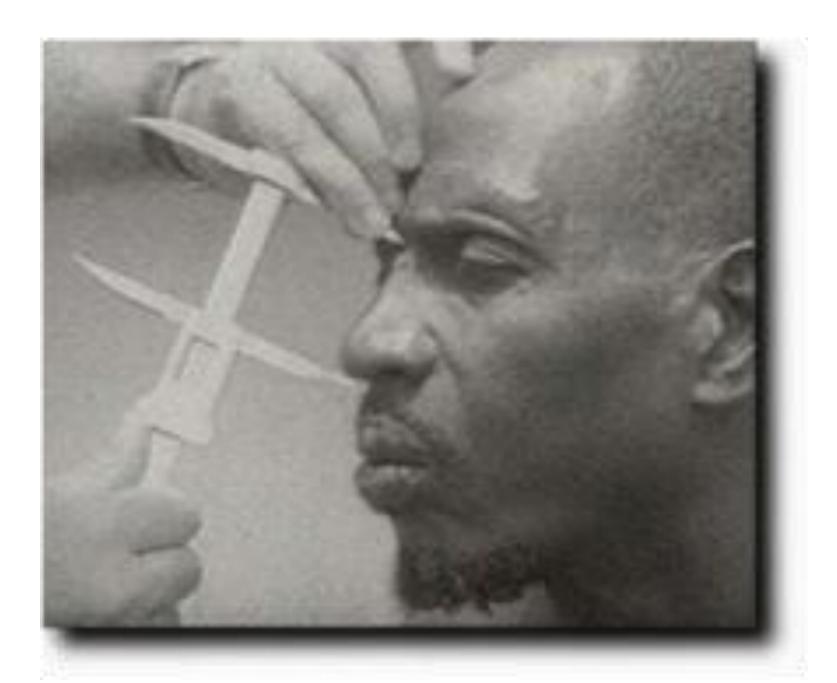

#### **Hutus and Tutsis**

Tutsis – believed to have come from northern Africa (possibly Ethiopia) lighter skinned, taller, typically cattle ranchers (land owners) minority, chosen to lead by Europeans

# Hutus – majority, darker skinned, typically farmers Felt oppressed by Tutsi leaders

1956 rebelled – Tutsis discriminated against, extremists exiled Formed Rwanda Patriotic Front (RPF)