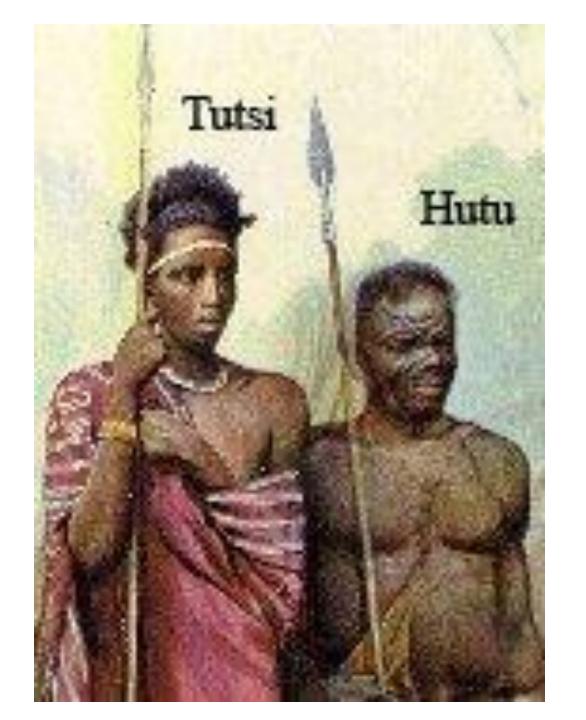

#### **Hutus and Tutsis**

Tutsis – believed to have come from northern Africa (possibly Ethiopia) lighter skinned, taller, typically cattle ranchers (land owners) minority, chosen to lead by Europeans

# Hutus – majority, darker skinned, typically farmers Felt oppressed by Tutsi leaders

1956 rebelled – Tutsis discriminated against, extremists exiled Formed Rwanda Patriotic Front (RPF)