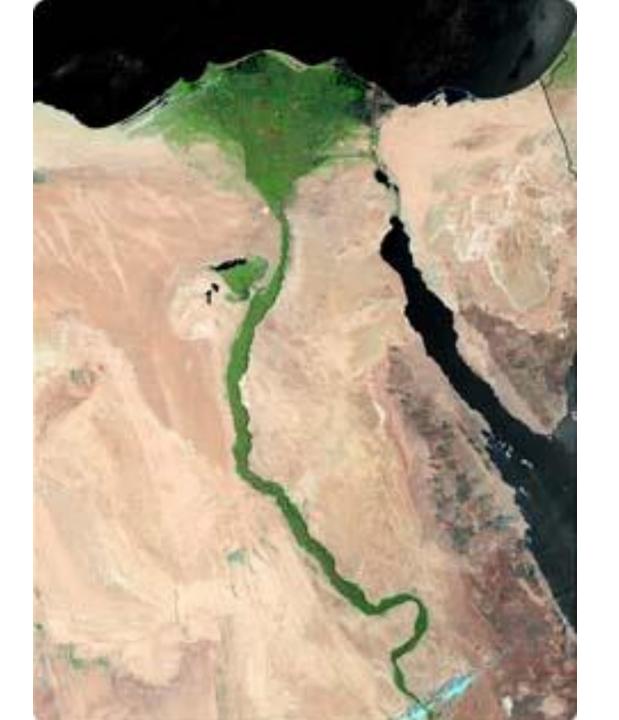

### 2<sup>nd</sup> largest continent Most centrally located

Home of:
longest river (Nile)
largest desert (Sahara)

2<sup>nd</sup> largest freshwater lake (Victoria)

2 regions:

North Africa – Morocco, Tunisia, Egypt, Libya, Algeria